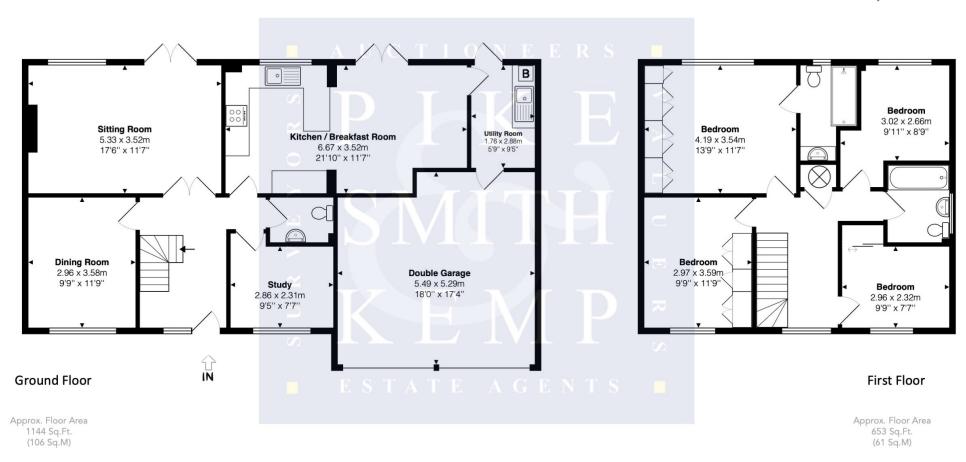

## **Accommodation summary**

**Ground floor** 

ENTRANCE HALL

SITTING ROOM

DINING ROOM

STUDY

KITCHEN/BREAKFAST ROOM

UTILITY ROOM

CLOAKROOM

First floor

PRINCIPAL ROOM WITH EN-SUITE SHOWER ROOM

THREE FURTHER BEDROOMS

FAMILY BATHROOM

The approximate total area for the elements of the property represented on the floorplan is 167 SqM (1798 Sq.Ft)

## 17 Talbots Drive, Maidenhead, Berkshire, SL6 4LZ

This floor plan provided by Expert Survey Solutions Ltd is for indicative guidance only. Whilst every attempt has been made to ensure the accuracy of the floor plans contained here, measurements of doors, windows and rooms are approximate and no responsibility is taken for any error, omission or mis-statement. Details shown on this floorplan including all measurements, areas and proportions cannot be guaranteed by either the provider or marketing estate/letting agency and should not be relied upon. If there is any area where accuracy is required, please contact the appropriate agent for clarification.