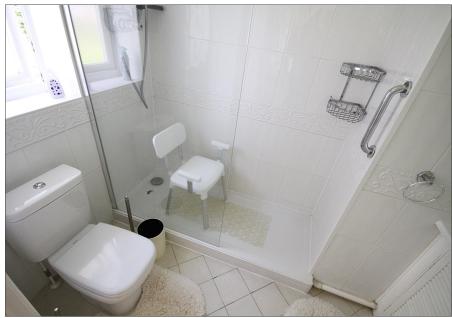

CLOAKROOM

First floor

PRINCIPAL ROOM WITH EN-SUITE SHOWER ROOM

THREE FURTHER BEDROOMS

FAMILY BATHROOM

The approximate total area for the elements of the property represented on the floorplan is 167 SqM (1798 Sq.Ft)