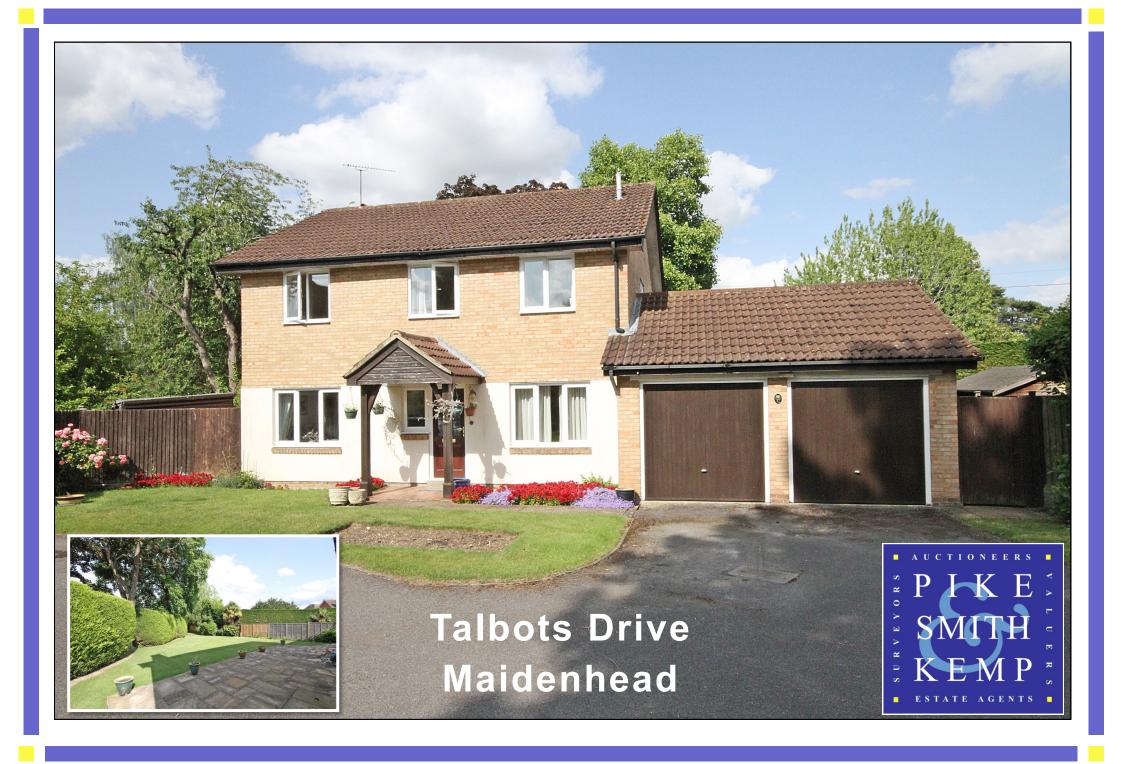

## 17 Talbots Drive Maidenhead, Berkshire SL6 4LZ

'A good sized family home in a desirable area close to local amenities'

A well presented 4 bedroom detached house in a highly regarded private cul-de-sac just over 1 mile west of Maidenhead town and station. The property benefits from a master bedroom with en-suite, 3 reception rooms, good sized enclosed garden, double garage and a driveway for several vehicles and is being sold with no onward chain.

## £925,000 FREEHOLD

Pike Smith & Kemp 22 Queen Street, Maidenhead Berkshire SL7 1HZ

maidenhead@pikesmithkemp.co.uk 01628 621177